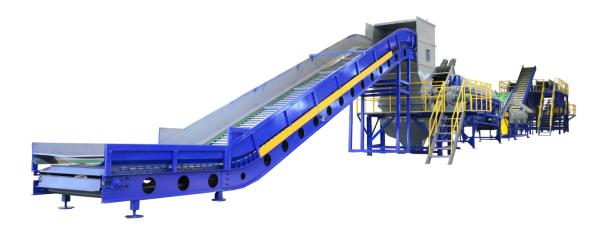

Mob/WeChat/WhatsApp: 0086-152-50376025

Web: www.retechmachine.com

# **PET Bottle Washing Recycling Line**

## (500kg/h-6000kg/h)



Plastic PET bottle washing recycling line is used to processing and washing postconsumer PET bottles. The vital point of PET bottle recycling solution is the rate of removing the impurities from PET flakes. Higher PET flakes will improve end product of next processing.

RETECH could design different models of capacity PET bottle recycling line based on quality of flakes and next usage of requirements.





**Plastic Machines Professional Manufacturer** 

Mob/WeChat/WhatsApp: 0086-152-50376025

Web: www.retechmachine.com

### **PET Flakes Quality Reference:**

| Mousiture | <1%    | Label         | <30PPM   |
|-----------|--------|---------------|----------|
| PVC       | <50PPM | Variegated    | <20PPM   |
| Glue      | <10PPM | PH            | Neutral  |
| PP&PE     | <20PPM | Toal Impu