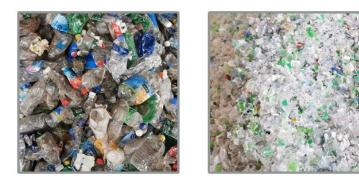

## (500kg/h-6000kg/h)

Plastic PET bottle washing recycling line is used to processing and washing postconsumer PET bottles. The vital point of PET bottle recycling solution is the rate of removing the impurities from PET flakes. Higher PET flakes will improve end product of next processing.

### **PET Flakes Quality Reference:**

| Mousiture | <1%    | Label         | <30PPM   |
|-----------|--------|---------------|----------|
| PVC       | <50PPM | Variegated    | <20PPM   |
| Glue      | <10PPM | PH            | Neutral  |
| PP&PE     | <20PPM | Toal Impurity | <150PPM  |
| Metal     | <20PPM | Flake Size    | Optional |