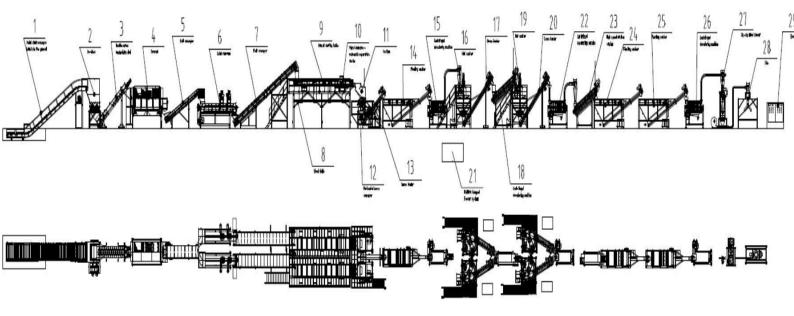

echmachine.com

### **PET Flakes Quality Reference:**

| Mousiture | <1%    | Label         | <30PPM   |
|-----------|--------|---------------|----------|
| PVC       | <50PPM | Variegated    | <20PPM   |
| Glue      | <10PPM | PH            | Neutral  |
| PP&PE     | <20PPM | Toal Impurity | <150PPM  |
| Metal     | <20PPM | Flake Size    | Optional |

#### **Estimated Plant Space:**

| Capacity (kg/h) | Power(kw/h) | Area(m*2) | Labor |
|-----------------|-------------|-----------|-------|
| 500             | 220         | 400       | 6     |
| 1000            | 500         | 750       | 8     |
| 2000            | 700         | 1000      | 10    |
| 3000            | 900         | 1500      | 12    |

(Note:Above parameters just for reference)

## Layout Of PET Bottle Recycling Plant: